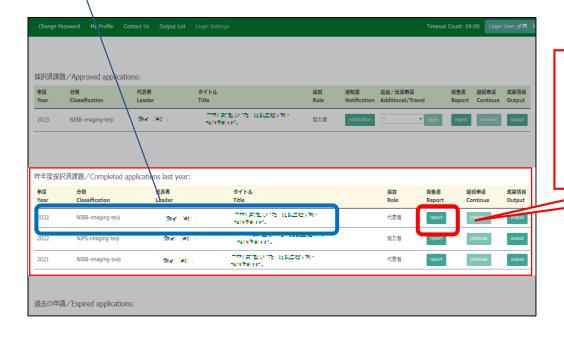

Your Collaborative Research Projects conducted in Fiscal Year 2022 will be listed in [Completed applications last year].

## Approved project of FY2022 Collaborative Research Project

Click on the button "report".

Please click [OK] to confirm.

Please confirm that you have switched to the report upload screen.

Select the line "Joint Research Report" and upload the report you have prepared using the prescribed format from "Select File". (\*)

After selecting a report, click [Send] to the right of "Select File.

Reports can be uploaded as many times as you like within the deadline.

Check that the date of submission is visible and the report's STATUS has changed to "Uploaded"