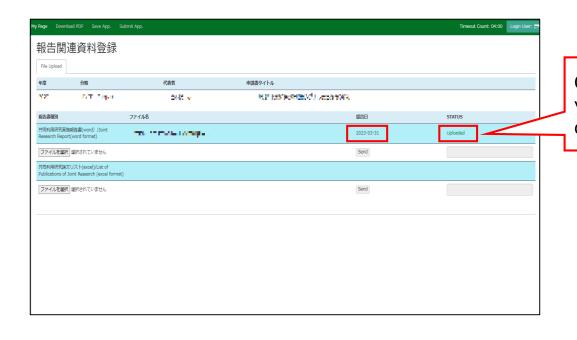

After selecting a report, click [Send] to the right of "Select File.

Reports can be uploaded as many times as you like within the deadline.

Check that the date of submission is visible and the report's STATUS has changed to "Uploaded"