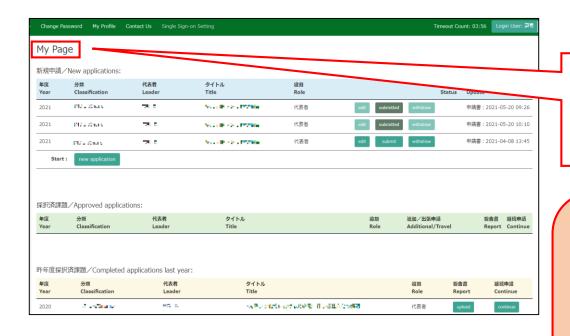

The guideline in English to log into NOUS is given below.

(https://www.excells.orion.ac.jp/wp/wp-content/uploads/2021/12/NOUS\_Login.pdf)

There are four contents in My Page:

- New applications
- Approved applications
- Completed applications last year
- Expired applications