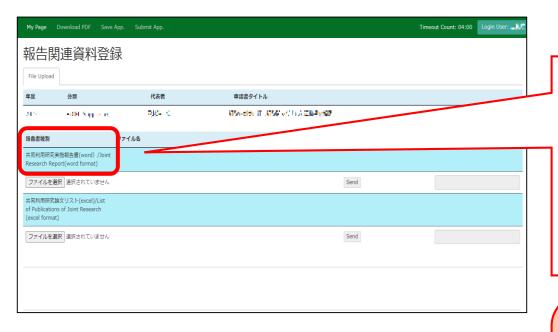

## Approved project of FY2022 Collaborative Research Project

Click on the button "report".

Please click [OK] to confirm.

Please confirm that you have switched to the report upload screen.

Select the line "Joint Research Report" and upload the report you have prepared using the prescribed format from "Select File". (\*)

(\*) Click here for downloading the forms. <a href="https://www.excells.orion.ac.jp/wp/wp-content/uploads/2024/03/ExCreport EN.zip">https://www.excells.orion.ac.jp/wp/wp-content/uploads/2024/03/ExCreport EN.zip</a>