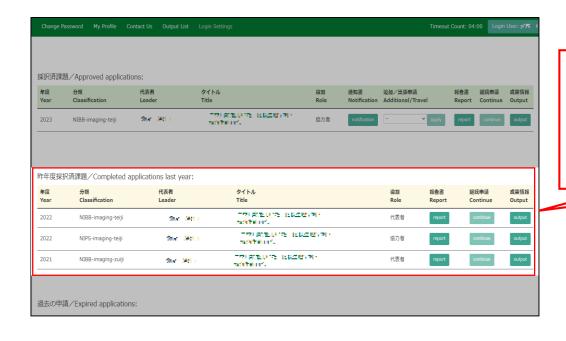

Your Collaborative Research Projects conducted in Fiscal Year 2022 will be listed in [Completed applications last year].

## Approved project of FY2022 Collaborative Research Project

Click on the button "report".

Please click [OK] to confirm.

Please confirm that you have switched to the report upload screen.

Select the line "Joint Research Report" and upload the report you have prepared using the prescribed format from "Select File". (\*)