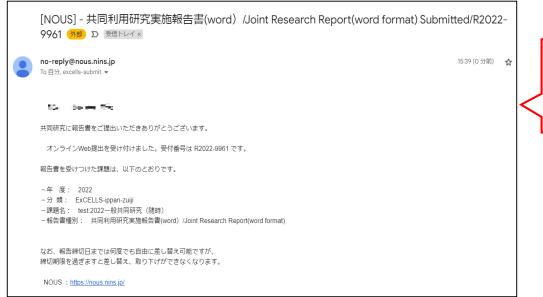

A confirmation email will be sent to you once the submission has been completed.

The process of uploading your research report via NOUS is completed.