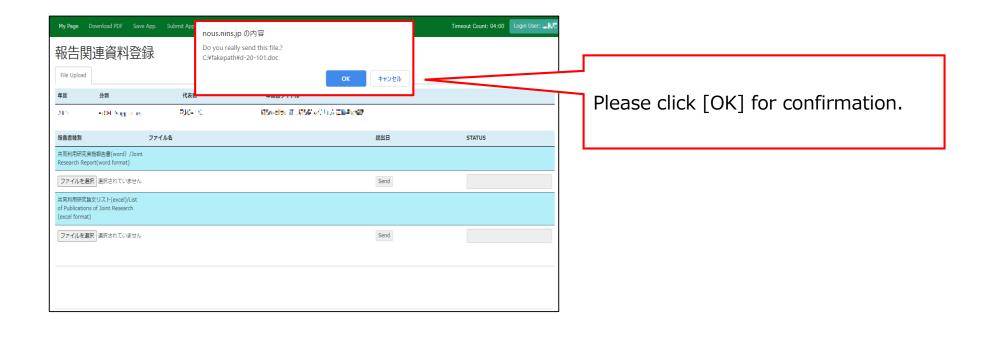

## Approved project of FY2022 Collaborative Research Project

Click on the button "report".

Please click [OK] to confirm.

Please confirm that you have switched to the report upload screen.

Select the line "Joint Research Report" and upload the report you have prepared using the prescribed format from "Select File". (\*)