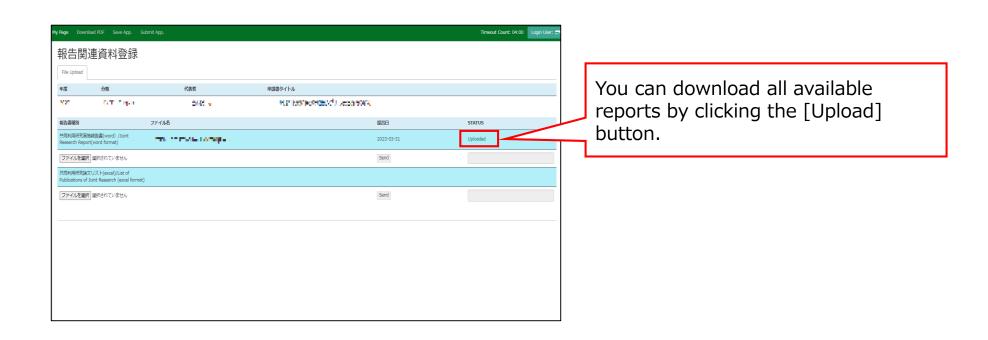

After selecting a report, click [Send] to the right of "Select File.

Reports can be uploaded as many times as you like within the deadline.

Check that the date of submission is visible and the report's STATUS has changed to "Uploaded"