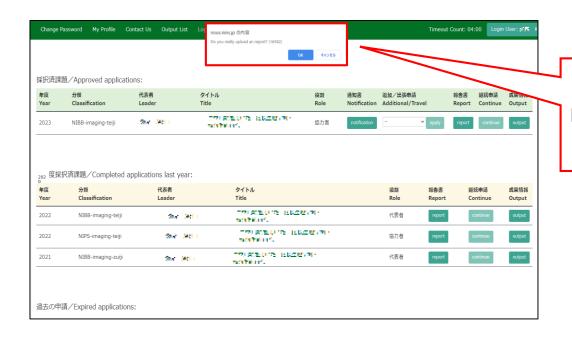

Your Collaborative Research Projects conducted in Fiscal Year 2022 will be listed in [Completed applications last year].

## Approved project of FY2022 Collaborative Research Project

Click on the button "report".

Please click [OK] to confirm.

Please confirm that you have switched to the report upload screen.

Select the line "Joint Research Report" and upload the report you have prepared using the prescribed format from "Select File". (\*)