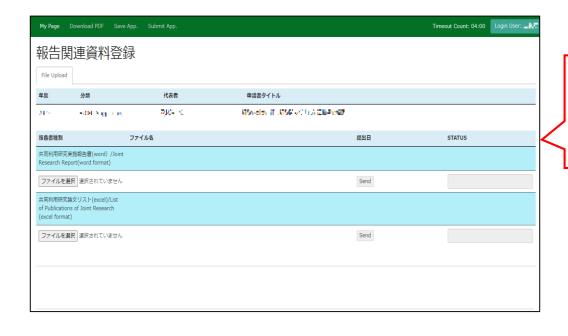

## Approved project of FY2022 Collaborative Research Project

Click on the button "report".

Please click [OK] to confirm.

Please confirm that you have switched to the report upload screen.

Select the line "Joint Research Report" and upload the report you have prepared using the prescribed format from "Select File". (\*)

(\*) Click here for downloading the forms. <a href="https://www.excells.orion.ac.jp/wp/wp-content/uploads/2024/03/ExCreport EN.zip">https://www.excells.orion.ac.jp/wp/wp-content/uploads/2024/03/ExCreport EN.zip</a>