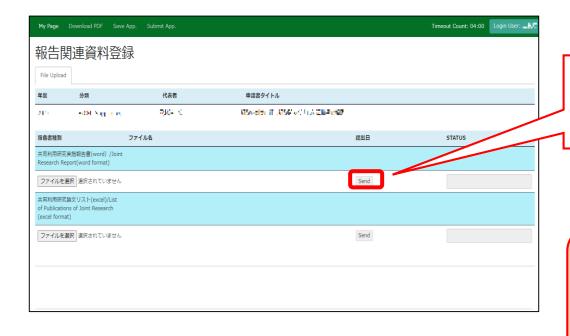

After selecting a report, click [Send] to the right of "Select File.

Reports can be uploaded as many times as you like within the deadline.

Check that the date of submission is visible and the report's STATUS has changed to "Uploaded"

A confirmation email will be sent to you once the submission has been completed.

The process of uploading your research report via NOUS is completed.