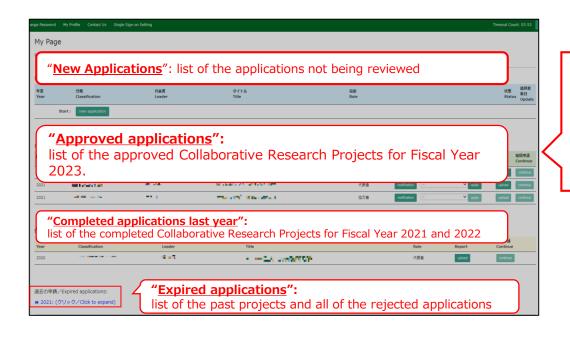

The guideline in English to log into NOUS is given below.

(https://www.excells.orion.ac.jp/wp/wp-content/uploads/2021/12/NOUS\_Login.pdf)

There are four contents in My Page:

- New applications
- Approved applications
- Completed applications last year
- Expired applications

Your Collaborative Research Projects conducted in Fiscal Year 2022 will be listed in [Completed applications last year].