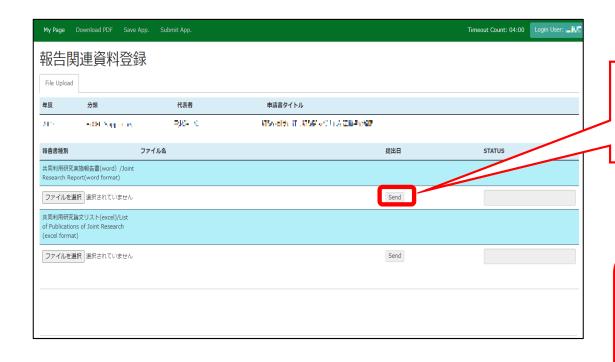

(\*) Click here for downloading the forms. https://www.excells.orion.ac.jp/wp/wp-content/uploads/2023/04/2022 ExCELLSreport EN.docx

After selecting a report, click [Send] to the right of "Select File.

Reports can be uploaded as many times as you like within the deadline.

Check that the date of submission is visible and the report's STATUS has changed to "Uploaded"

[NOUS] - 共同利用研究実施報告書(word) /Joint Research Report(word format) Submitted/R2022-9961 (外部) D 受信トレイ×

15:39 (0 分前) 🛕