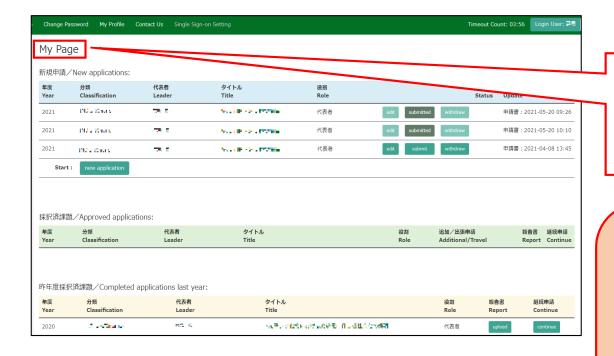

The guideline in English to log into NOUS is given below.

(https://www.excells.orion.ac.jp/wp/wp-content/uploads/2021/12/NOUS Login.pdf)

There are four contents in My Page:

- New applications
- Approved applications
- Completed applications last year
- Expired applications