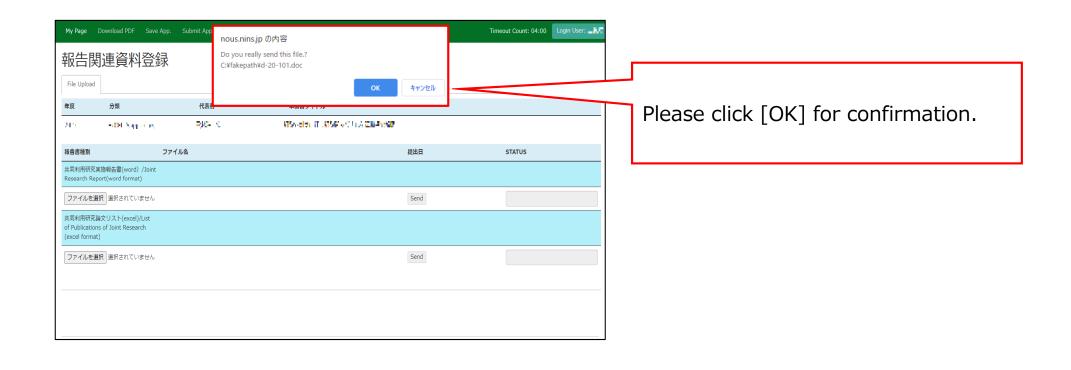

### Approved project of FY2022 Collaborative Research Project

Click on the button "report".

Please click [OK] to confirm.

Please confirm that you have switched to the report upload screen.

Select the line "Joint Research Report" and upload the report you have prepared using the prescribed format from "Select File". (\*)