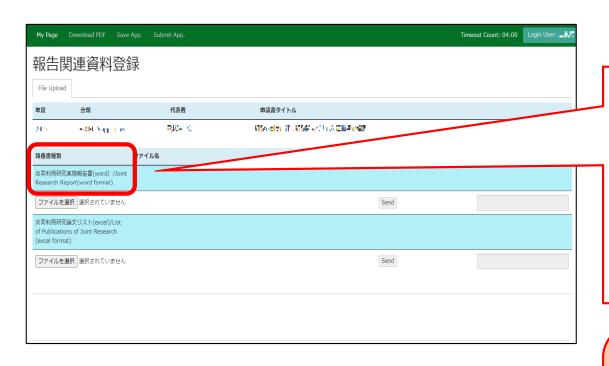

### Approved project of FY2022 Collaborative Research Project

Click on the button "report".

Please click [OK] to confirm.

Please confirm that you have switched to the report upload screen.

Select the line "Joint Research Report" and upload the report you have prepared using the prescribed format from "Select File". (\*)

(\*) Click here for downloading the forms. https://www.excells.orion.ac.jp/wp/wp-content/uploads/2023/04/2022 ExCELLSreport EN.docx

After selecting a report, click [Send] to the right of "Select File.

Reports can be uploaded as many times as you like within the deadline.