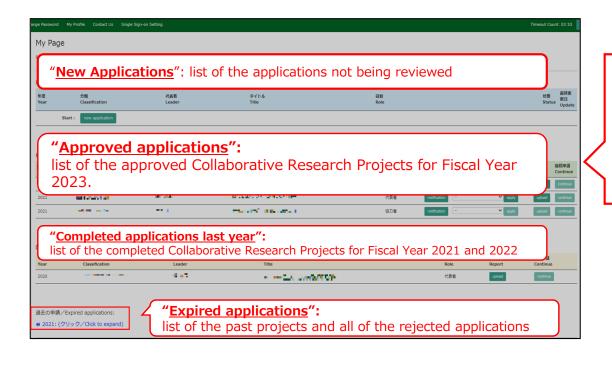

The guideline in English to log into NOUS is given below.

(https://www.excells.orion.ac.jp/wp/wp-content/uploads/2021/12/NOUS Login.pdf)

There are four contents in My Page:

- New applications
- Approved applications
- Completed applications last year
- Expired applications

Your Collaborative Research Projects conducted in Fiscal Year 2022 will be listed in [Completed applications last year].