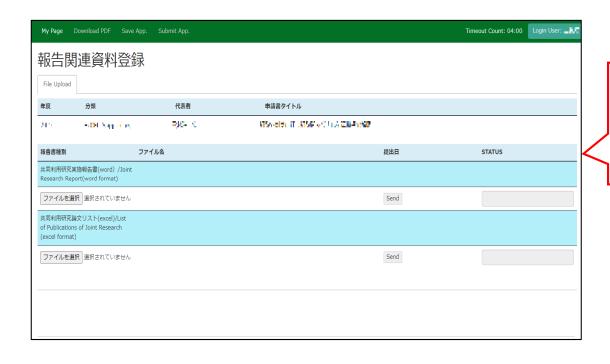

### Approved project of FY2022 Collaborative Research Project

Click on the button "report".

Please click [OK] to confirm.

Please confirm that you have switched to the report upload screen.

Select the line "Joint Research Report" and upload the report you have prepared using the prescribed format from "Select File". (\*)

(\*) Click here for downloading the forms. https://www.excells.orion.ac.jp/wp/wp-content/uploads/2023/04/2022 ExCELLSreport EN.docx

After selecting a report, click [Send] to the right of "Select File.

Reports can be uploaded as many times as you like within the deadline.