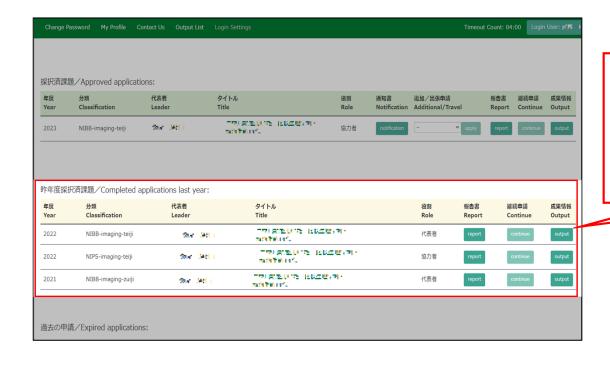

Your Collaborative Research Projects conducted in Fiscal Year 2022 will be listed in [Completed applications last year].

### Approved project of FY2022 Collaborative Research Project

Click on the button "report".

Please click [OK] to confirm.

Please confirm that you have switched to the report upload screen.

Select the line "Joint Research Report" and upload the report you have prepared using the prescribed format from "Select File". (\*)