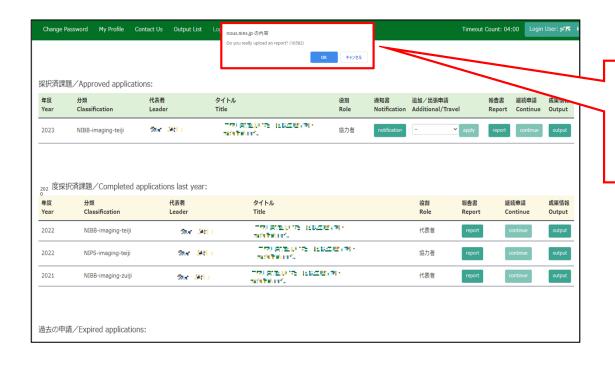

Your Collaborative Research Projects conducted in Fiscal Year 2022 will be listed in [Completed applications last year].

### Approved project of FY2022 Collaborative Research Project

Click on the button "report".

Please click [OK] to confirm.

Please confirm that you have switched to the report upload screen.

Select the line "Joint Research Report" and upload the report you have prepared using the prescribed format from "Select File". (\*)