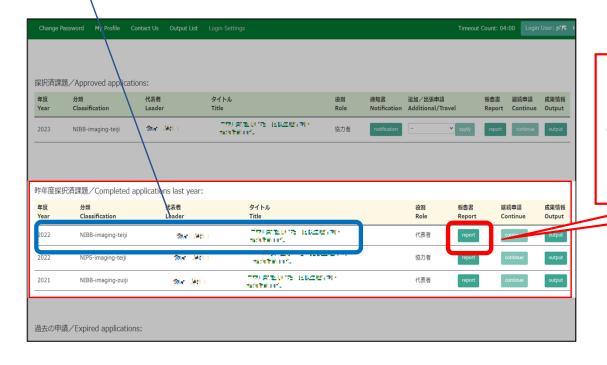

### Approved project of FY2022 Collaborative Research Project

Click on the button "report".

Please click [OK] to confirm.

Please confirm that you have switched to the report upload screen.

Select the line "Joint Research Report" and upload the report you have prepared using the prescribed format from "Select File". (\*)