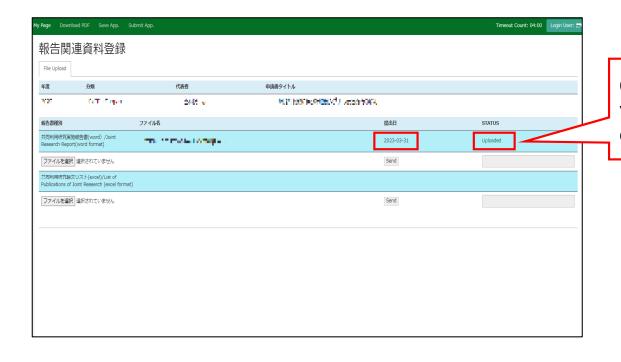

Check that the date of submission is visible and the report's STATUS has changed to "Uploaded"

[NOUS] - 共同利用研究実施報告書(word) /Joint Research Report(word format) Submitted/R2022-9961 (外部) D 受信トレイ×

15:39 (0 分前) 🛕