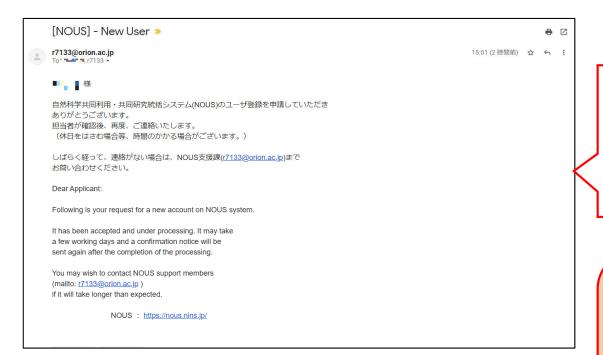

After submitting your registration form, confirmation mail concerning acceptance of your request will be sent to the address you registered.

Please note that it may take 2-3 days at the longest until your account is activated, because stuff at Okazaki Administration Center must accept your request. Please do not forget to leave extra time.

Any questions and comments may be sent via "https://nous.nins.jp/user/contactus"

NOUS: https://nous.nins.jp/

After your request is accepted, an email to set up your password will be sent via NOUS. Please click the URL in the massage and open the webpage.