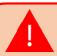

If you see the error "Already changed", the password setting has failed. Please re-enter the password setting screen from the URL in the user approval email.

And then click on NOUS button on the page and go back to login page ( <a href="https://nous.nins.jp/user/signin">https://nous.nins.jp/user/signin</a> ).