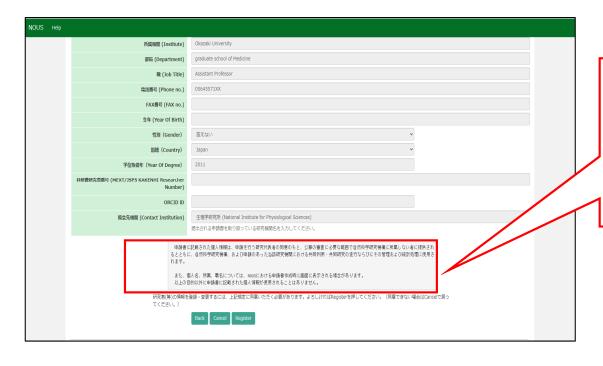

Select an institution where you are going to conduct your research project in the "照会先機関(Contact Institution)" field. "未選択" means "blank", thus please do not leave the filed as "未選択". This column must be answered to finish registering your information.

There is the statement concerning the treatment of your personal information below the registration form. Please read the statement in English on the next page. The statement Concerning Treatment of Your Personal Information upon New User Registration.

## Please note:

- Your name, institute and job title could be displayed in application forms while representative researchers are filling them online via NOUS.
- Your personal information in application forms may be provided to both the staff in National Institutes of National Sciences and the people in other institutes upon examining the proposals with permission from representative researcher.
- In addition, your personal data may be used for conducting, managing research projects you might join and statistical works at both National Institutes of National Sciences and other institutes involved in the researches.
- Your information will be used only for above purposes.

After confirming the statement, click on Register if you agree. Unless you agree the statement, you can not register your account on NOUS. In case you want to revise your information, click on Back to go back to previous page. If you do not agree, please click on Cancel.