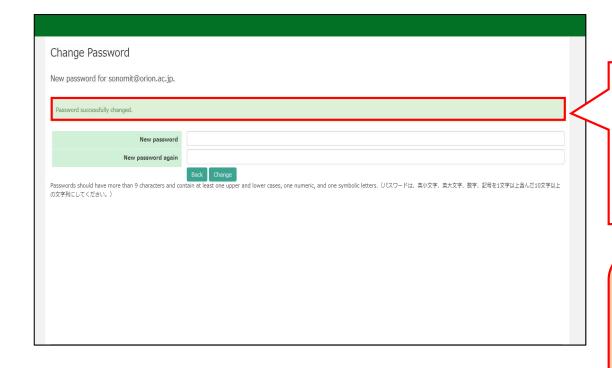

Please take care to enter correct password.

At this point, your password has been set. Please confirm that the "Password successfully changed" message has been displayed at the upper part of the screen.