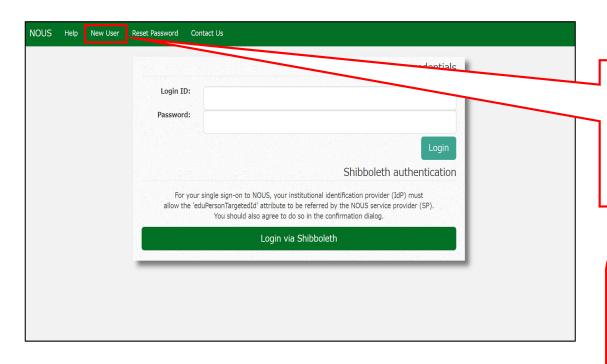

# How to create a NOUS account

Open the login page for NOUS from here

( <a href="https://nous.nins.jp/user/signin">https://nous.nins.jp/user/signin</a> ). And then click on the <a href="https://nous.nins.jp/user/signin">New User</a> button on the login page.