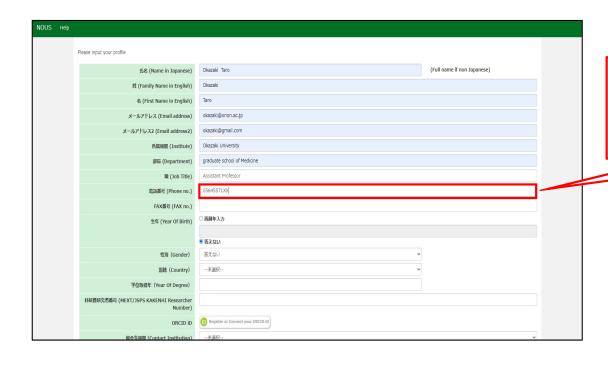

Enter the name of your institute.

Even if you are going to transfer, please register current information.

Enter the name of your Department.

Enter your job title.

Enter your work phone number. Phone number must be filled to register your account.

Fax number is optional. Please enter fax number if necessary.

Enter your year of birth in the "西暦年入力(year of birth)" field. If you do not would like to answer, please select "答えない(I will not answer.)".