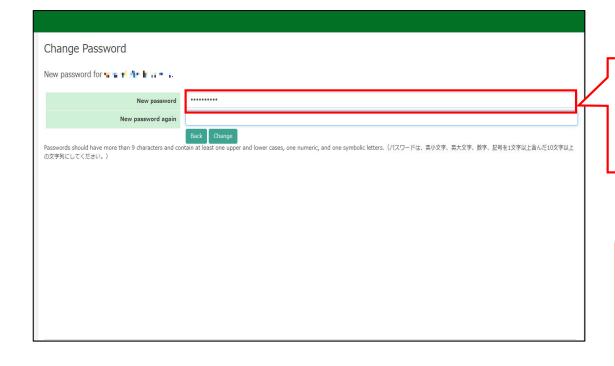

Please enter your password in the upper column on Change Password page.

Passwords should have more than 9 characters, at least one upper or lowercase letter, and one alphanumeric symbol.

Please enter the password again in the lower column for confirmation.

Please take care to enter correct password.

At this point, your password has been set. Please confirm that the "Password successfully changed" message has been displayed at the upper part of the screen.