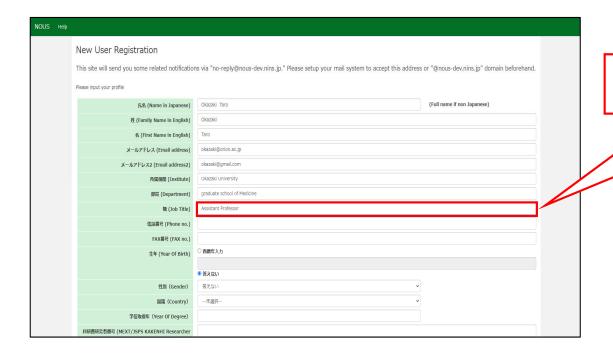

Make sure the webpage has been switched to registration page.

Enter your full name in the "氏名 (Name in Japanese)" field.

Enter your family name(姓) and first name(名) in each field.

Enter your email address. If necessary, you could add an other email address in the "メールアドレス 2 (Email address2)" field.

Enter the name of your institute.

Even if you are going to transfer, please register current information.

Enter the name of your Department.

Enter your job title.

Enter your work phone number. Phone number must be filled to register your account.