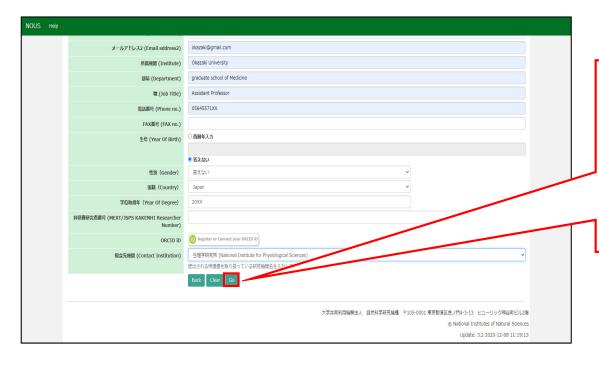

Select an institution where you are going to conduct your research project in the "照会先機関(Contact Institution)" field. "未選択" means "blank", thus please do not leave the filed as "未選択". This column must be answered to finish registering your information.

After filling necessary columns, please click the button Go to move onto next step. If you would like to delete all information and enter them again, please click the button Clear next to Go.

Please confirm the webpage has been switched to confirmation page and check all information is correct.