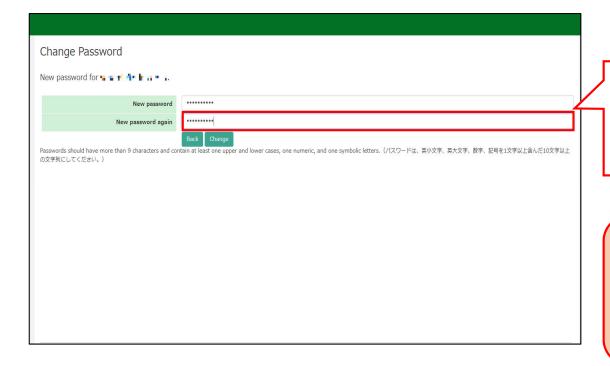

Please enter your password in the upper column on Change Password page.

Passwords should have more than 9 characters, at least one upper or lowercase letter, and one alphanumeric symbol.

Please enter the password again in the lower column for confirmation.

Please take care to enter correct password.

At this point, your password has been set. Please confirm that the "Password successfully changed" message has been displayed at the upper part of the screen.