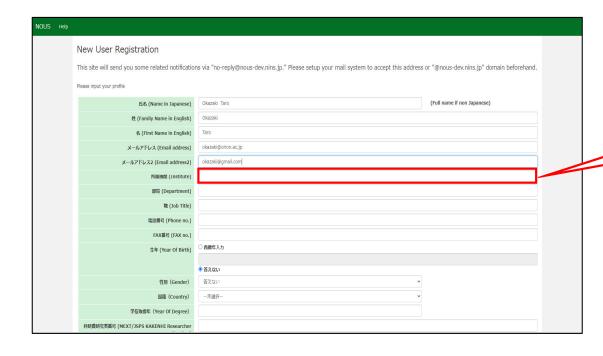

Enter the name of your institute.

Even if you are going to transfer, please register current information.

Enter the name of your Department.

Enter your job title.

Enter your work phone number. Phone number must be filled to register your account.