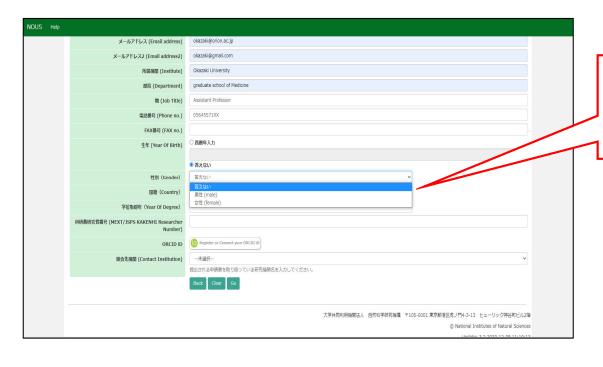

Fax number is optional. Please enter fax number if necessary.

Enter your year of birth in the "西暦年入力(year of birth)" field. If you do not would like to answer, please select "答えない(I will not answer.)".

Select your gender. If you do not would like to answer, please select " 答えない(I will not answer.)".

Select your country. "未選択" means "blank", thus please do not leave the filed as "未選択".

Enter your year of degree. Year of degree must be filled to register your account.