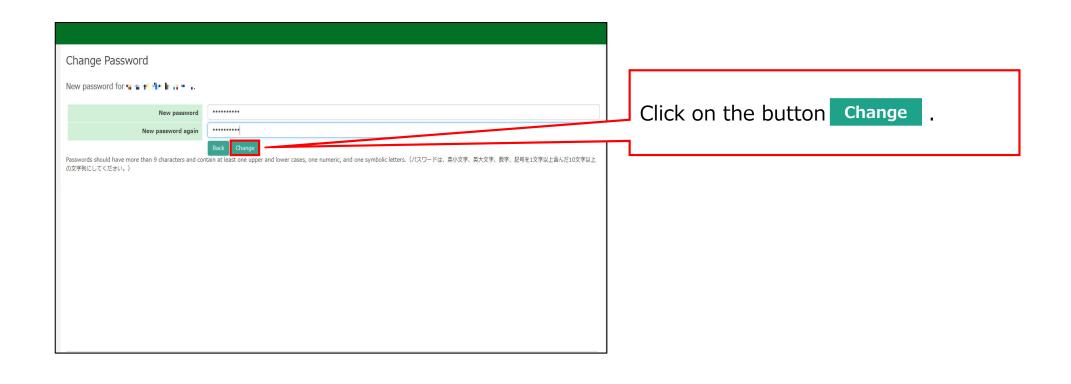

Please enter your password in the upper column on Change Password page.

Passwords should have more than 9 characters, at least one upper or lowercase letter, and one alphanumeric symbol.

Please enter the password again in the lower column for confirmation.

Please take care to enter correct password.

At this point, your password has been set. Please confirm that the "Password successfully changed" message has been displayed at the upper part of the screen.