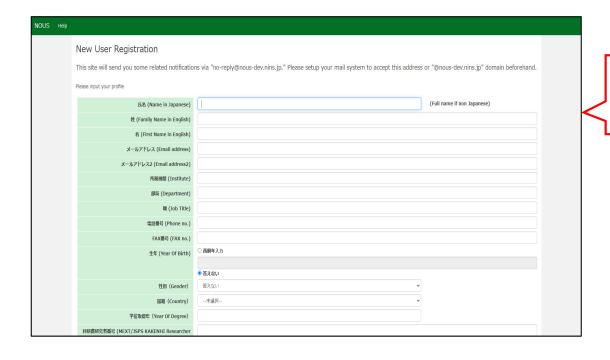

Make sure the webpage has been switched to registration page.

Enter your full name in the "氏名 (Name in Japanese)" field.

Enter your family name(姓) and first name(名) in each field.

Enter your email address. If necessary, you could add an other email address in the "メールアドレス 2 (Email address2)" field.

Enter the name of your institute.

Even if you are going to transfer, please register current information.

Enter the name of your Department.

Enter your job title.

Enter your work phone number. Phone number must be filled to register your account.

Fax number is optional. Please enter fax number if necessary.

Enter your year of birth in the "西暦年入力(year of birth)" field. If you do not would like to answer, please select "答えない(I will not answer.)".

Select your gender. If you do not would like to answer, please select " 答えない(I will not answer.)".

Select your country. "未選択" means "blank", thus please do not leave the filed as "未選択".

Enter your year of degree. Year of degree must be filled to register your account.

Enter your MEXT/JSPS KAKENHI Researcher Number if you need.