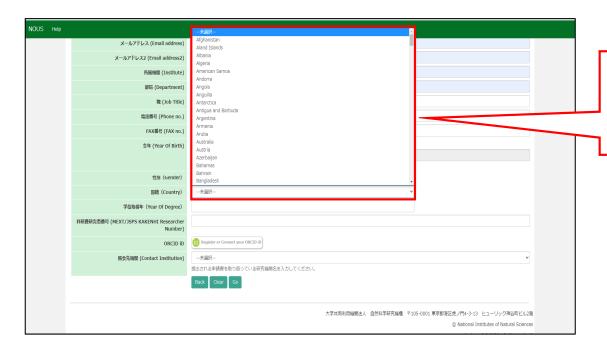

Select your gender. If you do not would like to answer, please select " 答えない(I will not answer.)".

Select your country. "未選択" means "blank", thus please do not leave the filed as "未選択".

Enter your year of degree. Year of degree must be filled to register your account.