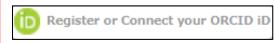

# Click the button

in order to register your ORCID ID. It's optional, however, if you register the ORCID ID here, you could use ORCID when you register information regarding your research papers while filling in proposals.