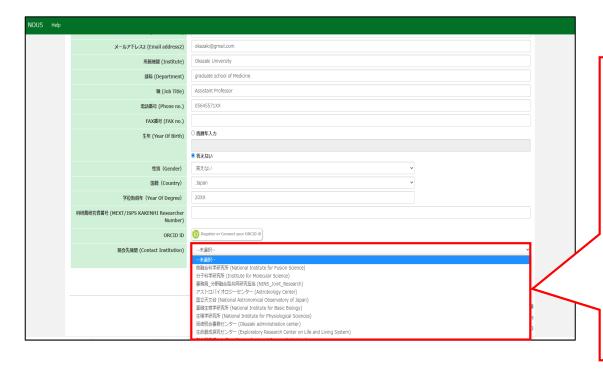

Select an institution where you are going to conduct your research project in the "照会先機関(Contact Institution)" field. "未選択" means "blank", thus please do not leave the filed as "未選択". This column must be answered to finish registering your information.