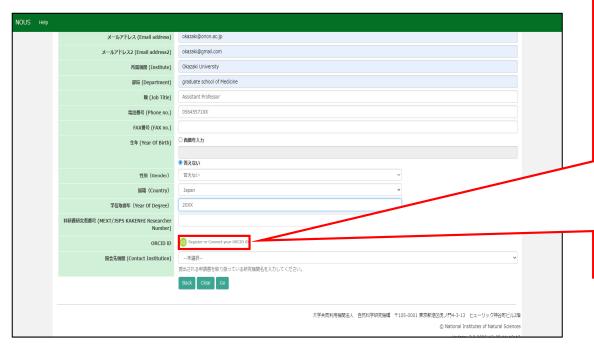

Enter the name of your institute.

Even if you are going to transfer, please register current information.

Enter the name of your Department.

Enter your job title.

Enter your work phone number. Phone number must be filled to register your account.

Fax number is optional. Please enter fax number if necessary.

Enter your year of birth in the "西暦年入力(year of birth)" field. If you do not would like to answer, please select "答えない(I will not answer.)".

Select your gender. If you do not would like to answer, please select " 答えない(I will not answer.)".

Select your country. "未選択" means "blank", thus please do not leave the filed as "未選択".

Enter your year of degree. Year of degree must be filled to register your account.

Enter your MEXT/JSPS KAKENHI Researcher Number if you need.

# Click the button

in order to register your ORCID ID. It's optional, however, if you register the ORCID ID here, you could use ORCID when you register information regarding your research papers while filling in proposals.

Select an institution where you are going to conduct your research project in the "照会先機関(Contact Institution)" field. "未選択" means "blank", thus please do not leave the filed as "未選択". This column must be answered to finish registering your information.