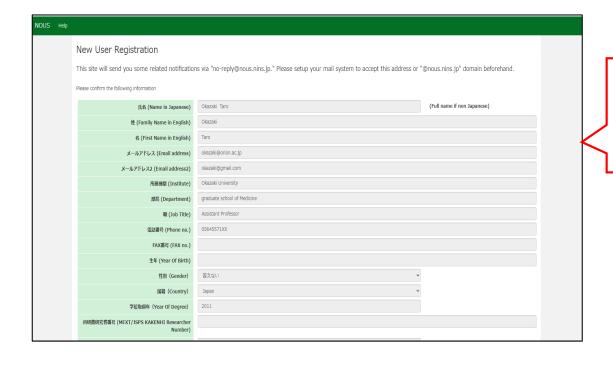

Make sure the webpage has been switched to registration page.

Enter your full name in the "氏名 (Name in Japanese)" field.

Enter your family name(姓) and first name(名) in each field.

Enter your email address. If necessary, you could add an other email address in the "メールアドレス 2 (Email address2)" field.

Enter the name of your institute.

Even if you are going to transfer, please register current information.

Enter the name of your Department.

Enter your job title.

Enter your work phone number. Phone number must be filled to register your account.

Fax number is optional. Please enter fax number if necessary.

Enter your year of birth in the "西暦年入力(year of birth)" field. If you do not would like to answer, please select "答えない(I will not answer.)".

Select your gender. If you do not would like to answer, please select " 答えない(I will not answer.)".

Select your country. "未選択" means "blank", thus please do not leave the filed as "未選択".

Enter your year of degree. Year of degree must be filled to register your account.

Enter your MEXT/JSPS KAKENHI Researcher Number if you need.