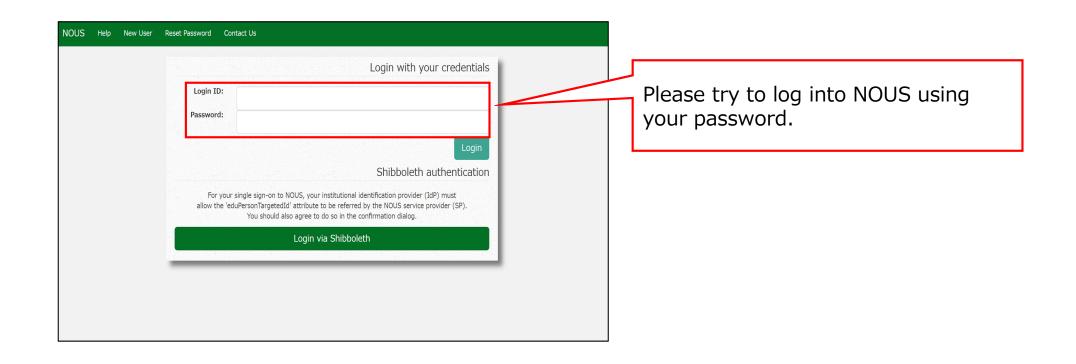

age.



Please enter your password in the upper column on Change Password page.



Passwords should have more than 9 characters, at least one upper or lowercase letter, and one alphanumeric symbol.



Please enter the password again in the lower column for confirmation.



Please take care to enter correct password.





At this point, your password has been set. Please confirm that the "Password successfully changed" message has been displayed at the upper part of the screen.



If you see the error "Already changed", the password setting has failed. Please re-enter the password setting screen from the URL in the user approval email.



And then click on NOUS button on the page and go back to login page ( <a href="https://nous.nins.jp/user/signin">https://nous.nins.jp/user/signin</a> ).



The process of creating a NOUS account is completed.

# **Inquiry**



If you have any questions about NOUS, please do not hesitate to contact to us.



# **Address**

Joint Research Section, International Relations and Research Cooperation Division, Okazaki Administration Center, National Institutes of National Sciences(NINS) 38 Nishigonaka Myodaiji, Okazaki, Aichi, 444-8585



TEL 0564-55-7133



MAIL r7133@orion.ac.jp