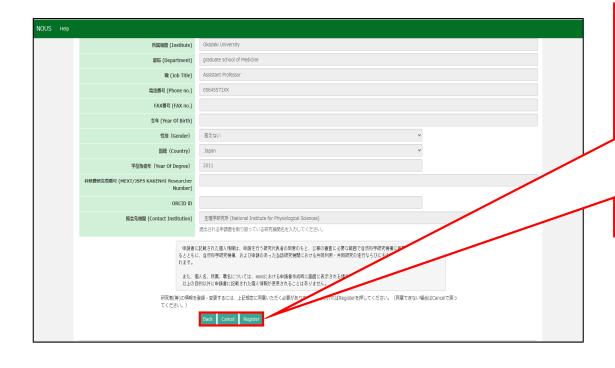

After filling necessary columns, please click the button Go to move onto next step. If you would like to delete all information and enter them again, please click the button Clear next to Go.

Please confirm the webpage has been switched to confirmation page and check all information is correct.

After confirming the statement, click on Register if you agree. Unless you agree the statement, you can not register your account on NOUS. In case you want to revise your information, click on Back to go back to previous page. If you do not agree, please click on Cancel.