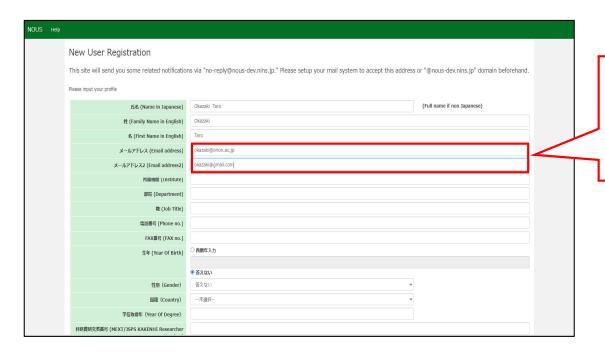

Make sure the webpage has been switched to registration page.

Enter your full name in the "氏名 (Name in Japanese)" field.

Enter your family name(姓) and first name(名) in each field.

Enter your email address. If necessary, you could add an other email address in the "メールアドレス 2 (Email address2)" field.