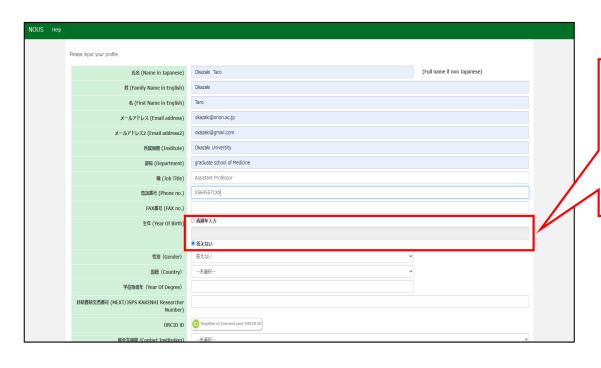

Fax number is optional. Please enter fax number if necessary.

Enter your year of birth in the "西暦年入力(year of birth)" field. If you do not would like to answer, please select "答えない(I will not answer.)".

Select your gender. If you do not would like to answer, please select " 答えない(I will not answer.)".

Select your country. "未選択" means "blank", thus please do not leave the filed as "未選択".

Enter your year of degree. Year of degree must be filled to register your account.